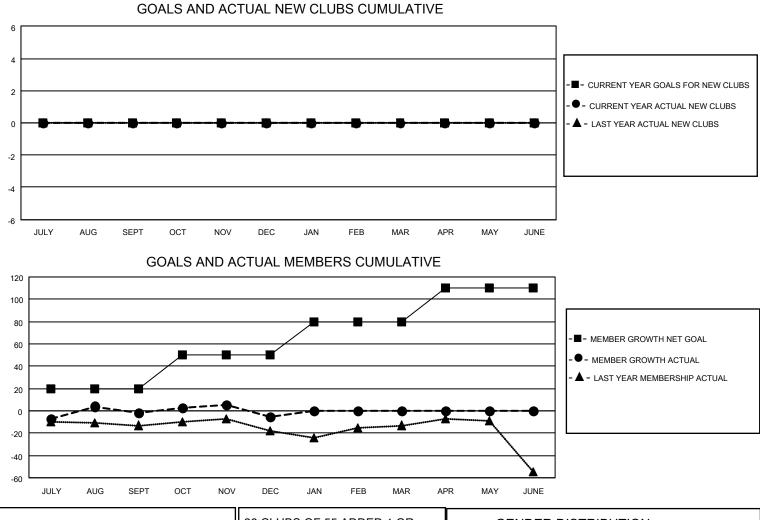

## LOCATION ENGLAND

District 105SC

Results as of: 12/31/2022

| Clubs                 |               |           |               | Members               |                           |                         |                                                    |
|-----------------------|---------------|-----------|---------------|-----------------------|---------------------------|-------------------------|----------------------------------------------------|
| RESULTS FOR 2022-2023 |               |           |               | RESULTS FOR 2022-2023 |                           |                         |                                                    |
| QUARTER               | NEW CLUB GOAL | NEW CLUBS | DROPPED CLUBS | QUARTER M             | /EMBER GROWTH NET<br>GOAL | MEMBER GROWTH<br>ACTUAL | DROPPED<br>MEMBERS ACTUAL<br>(including transfers) |
| JULY/AUG/SEPT         | 0             | 0         | 0             | JULY/AUG/SEP          | т 20                      | 28                      | 29                                                 |
| OCT/NOV/DEC           | 0             | 0         | 0             | OCT/NOV/DEC           | 30                        | 25                      | 27                                                 |
| JAN/FEB/MAR           | 0             | 0         | 0             | JAN/FEB/MAR           | 30                        | 0                       | 0                                                  |
| APR/MAY/JUNE          | 0             | 0         | 0             | APR/MAY/JUNE          | 30                        | 0                       | 0                                                  |